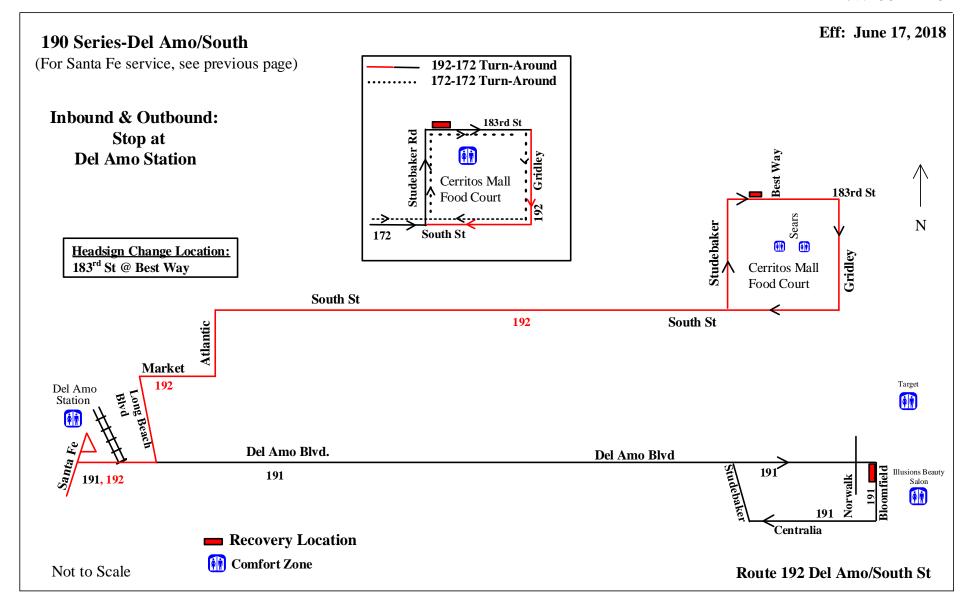

## **Inbound**

From recovery location Eastbound 183<sup>rd</sup> Street
Continue East on 183<sup>rd</sup> Street
Right Turn Gridley Rd.

Right Turn South Street

Left Turn Atlantic Ave.

Right Turn Market Street

Left Turn Long Beach Blvd.

Right Turn Del Amo Blvd.

Right Turn Santa Fe Ave.

Pulls into the Del Amo Station Bay 2

## **Outbound**

Exiting Del Amo Station from

Second Bus Stop

Left Turn Santa Fe Ave.

Left Turn Del Amo Blvd.

Left Turn Long Beach Blvd.

Right Turn Market Street

Left Turn Atlantic Ave.

Right Turn South Street

Left Turn Studebaker Rd.

Right Turn 183<sup>rd</sup> Street

Pull into recovery before Best Way St.

(Headsign Change Location)

(If <u>Interline Instructions</u> applies to this trip: See Route Maps or Foot Notes on Running Board Sheets for turn-around instructions)